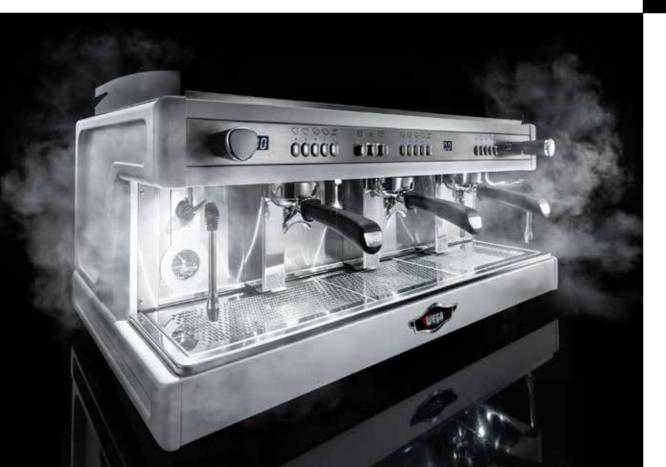

## AIRY CHOOSE YOUR MOOD

Airy, a coffee machine, capable of adapting itself to every environment and any style. Versatile and practical, the Airy's uniqueness comes from the interchangeable coloured side panels, which allow it to blend into to any space and design. Apart from utilizing the programmed touchpad selections, the barista can personalize his coffee by using the override button, in conjunction with the shot counter timer.

- $\rightarrow$  Shot Counters for each group
- $\rightarrow$  Spot Led over Barista work area
- $\rightarrow$  10mm stainless steel steam wands + 4 hole steam tip
- → 4 programmable doses per group
- → Manual brewing buttons
- $\rightarrow$  1, 2, 3 groups and Compact version
- $\rightarrow$  Automatic cleaning and grouphead backflush
- → Raised groups or Standard height groups
- → Black ergonomic handle portafileters with chrome Wega logo
- → Lowered feet
- → Designer pressure gauge cover