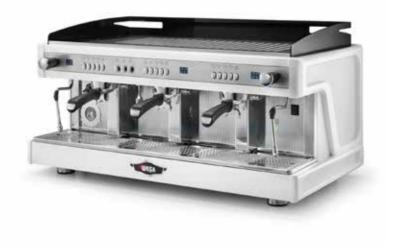

## AIRY CHOOSE YOUR MOOD

Airy, a coffee machine, capable of adapting itself to every environment and any style. Versatile and practical, the Airy's uniqueness comes from the interchangeable coloured side panels, which allow it to blend into to any space and design. Apart from utilizing the programmed touchpad selections, the barista can personalize his coffee by using the override button, in conjunction with the shot counter timer.

- $\rightarrow$  Shot Counters for each group
- $\rightarrow$  Spot Led over Barista work area
- $\rightarrow$  10mm stainless steel steam wands + 4 hole steam tip
- → 4 programmable doses per group
- → Manual brewing buttons
- $\rightarrow$  1, 2, 3 groups and Compact version
- $\rightarrow$  Automatic cleaning and grouphead backflush
- → Raised groups or Standard height groups
- → Black ergonomic handle portafileters with chrome Wega logo
- → Lowered feet
- → Designer pressure gauge cover