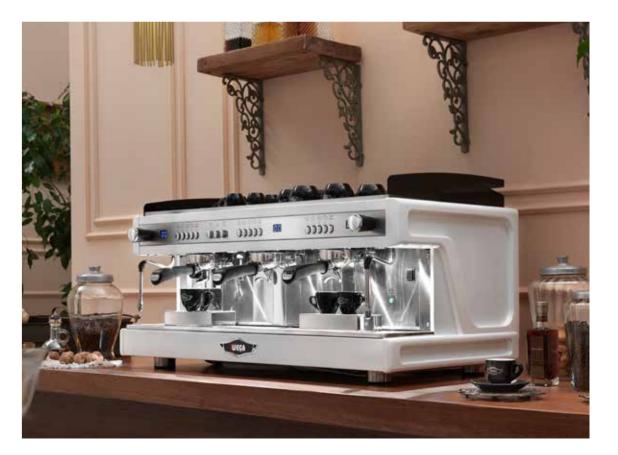

COLORS

Soft and natural colours, simple and clean lines like those of Airy: this is the ideal environment for the white/white colour combination of the machine and its sides. Tone-on-tone that perfectly combines with a multitude of ambiances, from the warmest and most enfolding to the more sober and delicate.