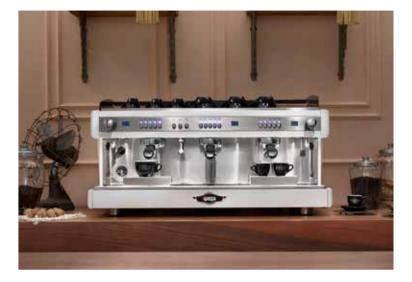

## LONDON MOOD

Perfect in black/brown and white/brown colouring, in a classic, golden-hued environment, typical of London coffee houses, and that in some ways, nostalgically recall the Belle Époque. From patisserie to café, in the two variants of colour with brown sides, Airy adapts to all combinations of style.