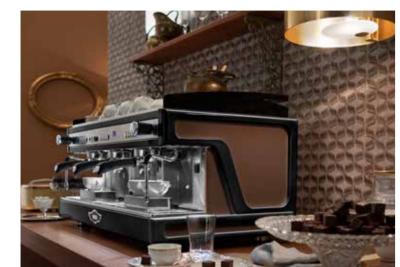

## LONDON MOOD

Perfect in black/brown and white/brown colouring, in a classic, golden-hued environment, typical of London coffee houses, and that in some ways, nostalgically recall the Belle Époque. From patisserie to café, in the two variants of colour with brown sides, Airy adapts to all combinations of style.