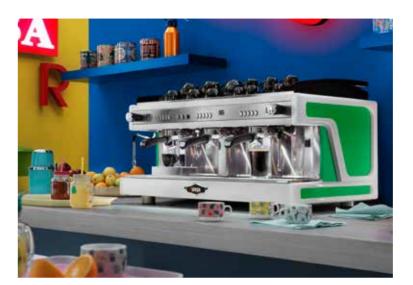

COLORS

Fluo colors and strong character represent the perfect environment for Airy in this version with green sides. Black / green and white / green they meet the vitality and the typical mood of Rio. Colorful environments and original styles, all in perfect union with Airy.