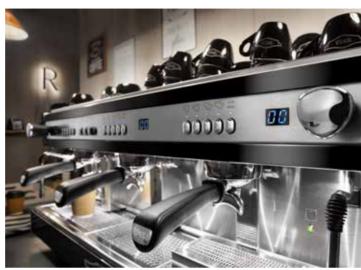

COLORS

City style, a large metropolis, a totally black machine that encompasses industrial design in all its facets. In the black/black colouring, Airy displays all its character, adapting to any location, in any urban context.