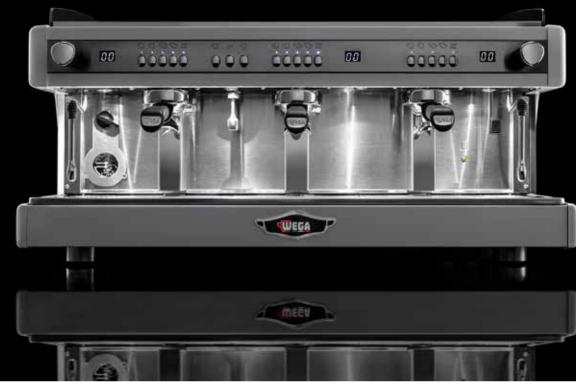

- $\rightarrow$  Shot Counters for each group
- $\rightarrow$  Spot Led over Barista work area
- $\rightarrow$  10mm stainless steel steam wands + 4 hole steam tip
- → 4 programmable doses per group
- → Manual brewing buttons
- $\rightarrow$  1, 2, 3 groups and Compact version
- $\rightarrow$  Automatic cleaning and grouphead backflush
- → Raised groups or Standard height groups
- → Black ergonomic handle portafileters with chrome Wega logo
- → Lowered feet
- → Designer pressure gauge cover