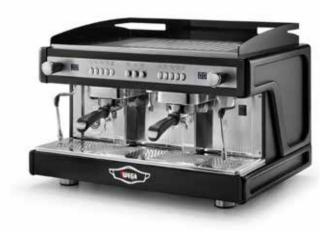

- $\rightarrow$  Shot Counters for each group
- $\rightarrow$  Spot Led over Barista work area
- $\rightarrow$  10mm stainless steel steam wands + 4 hole steam tip
- → 4 programmable doses per group
- → Manual brewing buttons
- $\rightarrow$  1, 2, 3 groups and Compact version
- $\rightarrow$  Automatic cleaning and grouphead backflush
- → Raised groups or Standard height groups
- → Black ergonomic handle portafileters with chrome Wega logo
- → Lowered feet
- → Designer pressure gauge cover