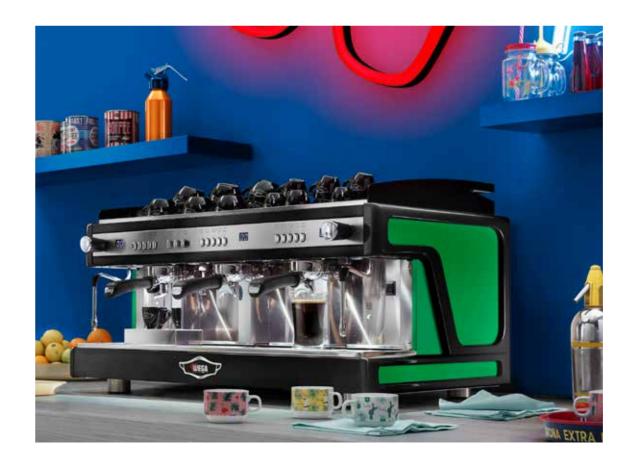

COLORS

Fluo colors and strong character represent the perfect environment for Airy in this version with green sides. Black / green and white / green they meet the vitality and the typical mood of Rio. Colorful environments and original styles, all in perfect union with Airy.