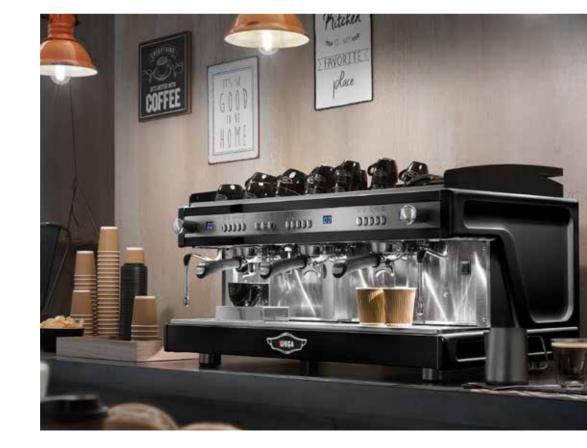

## LONDON MOOD

Perfect in black/brown and white/brown colouring, in a classic, golden-hued environment, typical of London coffee houses, and that in some ways, nostalgically recall the Belle Époque. From patisserie to café, in the two variants of colour with brown sides, Airy adapts to all combinations of style.

COLORS

City style, a large metropolis, a totally black machine that encompasses industrial design in all its facets. In the black/black colouring, Airy displays all its character, adapting to any location, in any urban context.