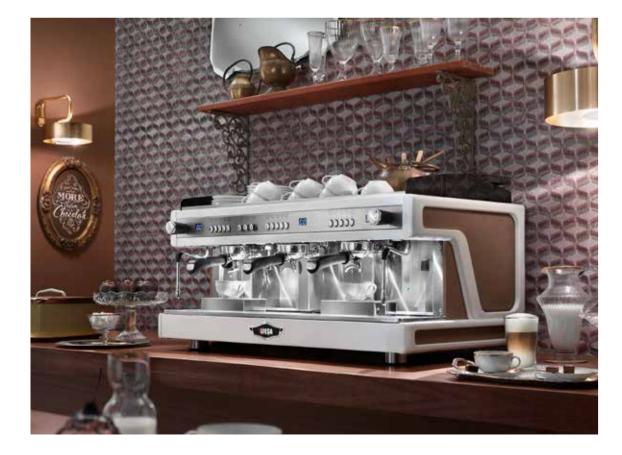

COLORS

Soft and natural colours, simple and clean lines like those of Airy: this is the ideal environment for the white/white colour combination of the machine and its sides. Tone-on-tone that perfectly combines with a multitude of ambiances, from the warmest and most enfolding to the more sober and delicate.